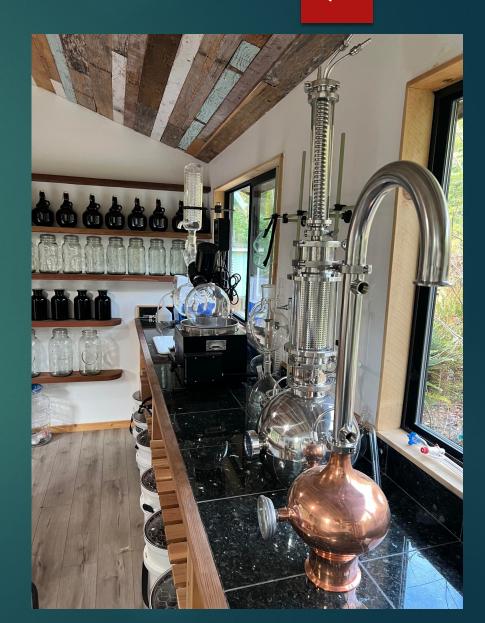

# Holistic Permaculture Alchemy Lab

"The Alchemist lab is an essential component of the Permaculture farm to further evolve the Agricultural Arts through the replication of the Creator's Design."

#### THE SPAGYRIC PROCESS

- SEPARATE: Isolation of the constituent elements comprising botanical & mineral species.
  - Mercury/Spirit: Universal Life Force ie. Spirits.
  - Sulfur/Soul: The Essence of the species Oversoul ie. essential oil
  - Salt/Body: Mathematically proportioned cell salts that account for distinct form & function.
- > PURIFY: Fermentation, Distillation, Sublimation, Circulation & Calcination
- COHABATION: Re-Combining into an elevated Whole.